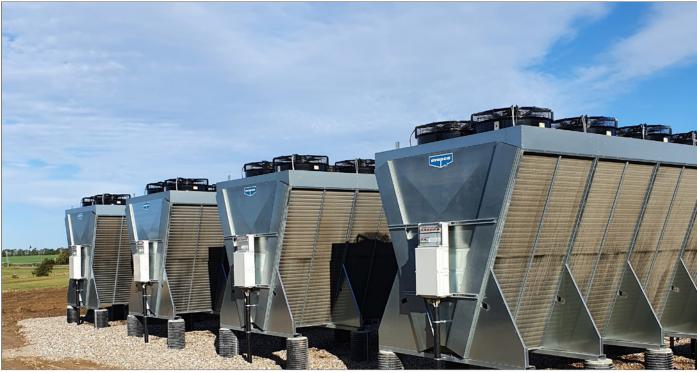

# EVAPCO EUROPE A/S

V Series Energizers, Denmark

The EVAPCO Europe Dry Cooler Series offers unparalleled flexibility in a wide range of capacities, footprints, motor types and control options.

### Dry & Adiabatic Units

**F Series** Air-Cooled Condenser or Fluid Cooler

**V-Energizer** CO<sub>2</sub> Evaporator

V-Dry Cooler Air-Cooled Condenser or Fluid Cooler Adiabatic Pads