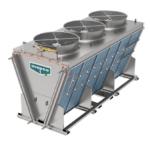

#### Factory Assembled Induced Draft

EVAPCO condensers are equipped with low pressure drop and high capacity Thermal-Pak® II Coil design. The patented Ellipti-fin® coil technology further enhances our industry leading performance while saving on water consumption.

**ATC-E** Advanced Technology Series

**eco-ATC-A** Water Conserving Advanced Technology

**ATC-DC** Optimum Wet/Dry Hybrid Technology

**PHC-E** Great for large industrial refrigeration projects, the PHC offers layout flexibility and reduced piping.

ATC-E Evaporative Condensers with optional external service platform