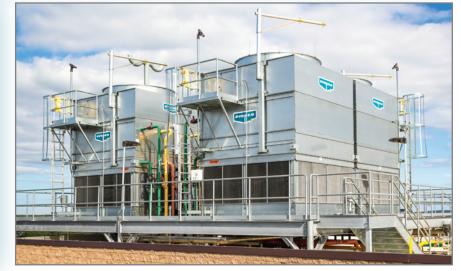

## **COOLING TOWERS**

AT Cooling Tower with optional features

### Factory Assembled Induced Draft

EVAPCO's state-of-the-art induced draft cooling technology delivers superior operating advantages in any climate. From performance to maintenance, these solutions simply work harder. Choose from counterflow cooling towers, or crossflow and solar-powered options.

#### Modular Induced Draft

Designed in large modules for ease of installation and reduced field assembly, the AT Atlas is the most energy efficient modular cooling tower on the market.

**AT ATLAS** Modular Induced Draft Counterflow

AT Atlas installation