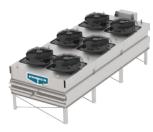

#### Dry & Adiabatic

Available in a wide range of footprints, motor types, control options and capacities, this complete line of Air Cooled/Dry & Adiabatic products offers maximum water savings, reduced maintenance, and simplified operation.

eco-Air Flat Dry Cooler Flat Air Cooled Fluid Cooler

eco-Air V Spray Cooler Air Cooled V Fluid Cooler with Adiabatic Spray System

eco-Air V Dry Cooler Air Cooled V Fluid Cooler

eco-Air Double Stack Dry Cooler Air Cooled High Capacity Fluid Cooler

eco-Air V Adiabatic Cooler Air Cooled V Fluid Cooler

eco-Air Double Stack Adiabatic Cooler Air Cooled High Capacity Fluid Cooler with Adiabatic Pads