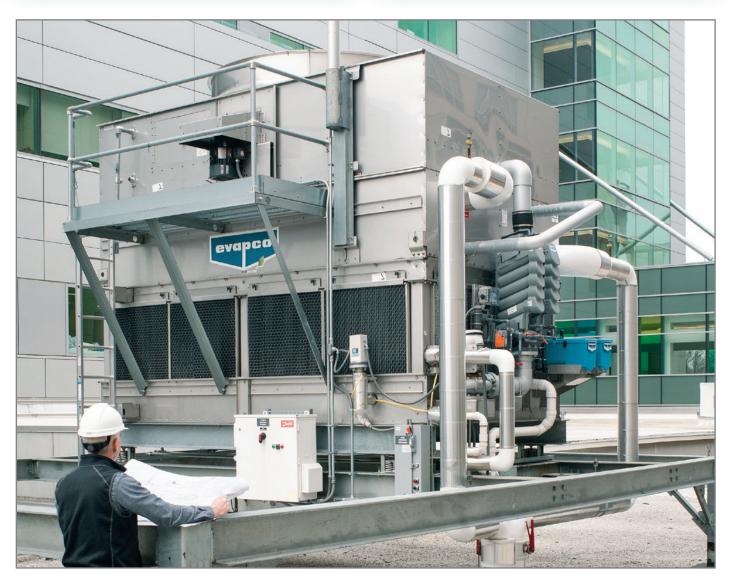

er & Energy Savings with the Highest Dry Bulb Switch Point



#### ATWB

The original Advanced Technology provides an induced-draft, axial fan solution for a wide array of cooling applications. Also available in 7' wide containerized boxes.

### Factory Assembled Forced Draft

The LSWE and LRWB are the industry standard in lowsound, centrifugal fan, forced-draft closed circuit coolers.



eco-LSWE Low Sound Water Conserving Centrifugal Fan Increased Dry Cooling Capacity



LRWB Low Profile | Low Sound Centrifugal Fan

These water saving eco-units offer improved dry operation on projects with indoor/ducted or confined layouts and low sound requirements.



**LSWE** Low Sound Centrifugal Fan



eco-LRWB Low Profile | Low Sound Water Conserving Centrifugal Fan Increased Dry Cooling Capacity



ATWB Closed Circuit Cooler with optional Smart Shield Water Treatment System

## **COOLING TOWERS**



AT Cooling Tower with optional features

### Factory Assembled Induced Draft

EVAPCO's state-of-the-art induced draft cooling technology delivers superior operating advantages in any climate. From performance to maintenance, these solutions simply work harder. Choose from counterflow cooling towers, or crossflow and solar-powered options.



**AT** Counterflow Cooling Towers



**AXS** Crossflow Cooling Towers

### Factory Assembled Forced Draft

These centrifugal fan cooling towers are utilized in low noise, high static, or ducted applications and are a good solution for tight enclosures.



**LSTE** Low Sound Centrifugal Fan



**LPT** Low Profile | Low Sound Centrifugal Fan

#### Mod