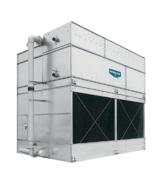

## **CLOSED CIRCUIT COOLERS**

### Factory Assembled Induced Draft

Closed Circuit Coolers provide incredible cooling efficiency. Easier to maintain than open system cooling towers, EVAPCO's closed circuit coolers are an excellent option for any cooling system.

### Factory Assembled Forced Draft

The LSWE and LRWB are the industry standard in lowsound, centrifugal fan, forced-draft closed circuit coolers.

eco-LSWE Low Sound Water Conserving Centrifugal Fan Increased Dry Cooling Capacity