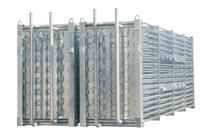

#### Factory Assembled Induced Draft

EVAPCO condensers are equipped with low pressure drop and high capacity Thermal-Pak® II Coil design. The patented Ellipti-fin® coil technology further enhances our industry leading performance while saving on water consumption.

**ATC-E** Advanced Technology Series

**eco-ATC-A** Water Conserving Advanced Technology

**ATC-DC** Optimum Wet/Dry Hybrid Technology

**PHC-E** Great for large industrial refrigeration projects, the PHC offers layout flexibility and reduced piping.

ATC-E Evaporative Condensers with optional external service platform