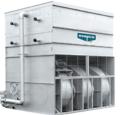

## CONDENSERS & GAS COOLERS

### Factory Assembled Forced Draft

EVAPCO's forced draft product evaporative condenser lines are equipped with owner-oriented features and benefits for easier installation, maintenance, and operation! Multiple axial fans located at grade in the PMC-E offer redundancy and improved drive accessibility. While providing similar drive accessibility, the centrifugal fans in the LSC-E and LRC are suited for low noise or ducted applications.

Low Power Axial Fan

**LSC-E** Low Sound Centrifugal Fan

**LRC** Low Profile | Low Sound Centrifugal Fan

PMC-E Evaporative Condenser with optional external service platform