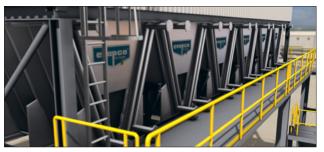

### Factory Assembled Forced Draft

EVAPCO's forced draft product evaporative condenser lines are equipped with owner-oriented features and benefits for easier installation, maintenance, and operation! Multiple axial fans located at grade in the PMC-E offer redundancy and improved drive accessibility. While providing similar drive accessibility, the centrifugal fans in the LSC-E and LRC are suited for low noise or ducted applications.

Low Power Axial Fan

**LSC-E** Low Sound Centrifugal Fan

**LRC** Low Profile | Low Sound Centrifugal Fan

PMC-E Evaporative Condenser with optional external service platform