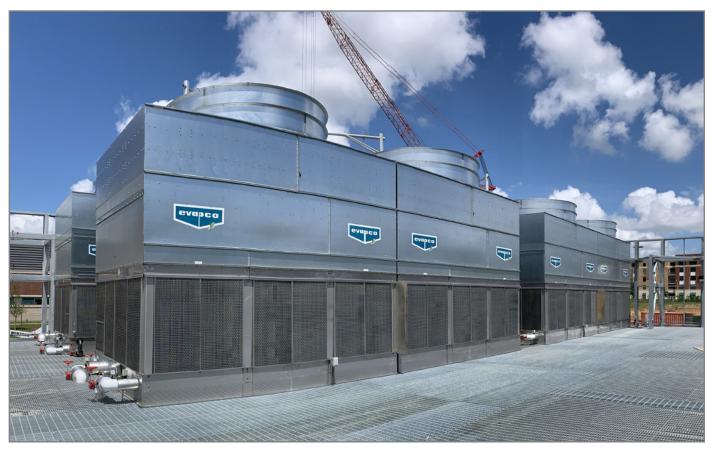

## **COOLING TOWERS**

AT Cooling Tower with optional features

### Factory Assembled Induced Draft

EVAPCO's state-of-the-art induced draft cooling technology delivers superior operating advantages in any climate. From performance to maintenance, these solutions simply work harder. Choose from counterflow cooling towers, or crossflow and solar-powered options.

**AT** Counterflow Cooling Towers

**AXS** Crossflow Cooling Towers