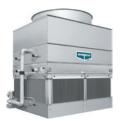

## **CLOSED CIRCUIT COOLERS**

### Factory Assembled Forced Draft

The LSWE and LRWB are the industry standard in lowsound, centrifugal fan, forced-draft closed circuit coolers.

eco-LSWE Low Sound Water Conserving Centrifugal Fan Increased Dry Cooling Capacity

LRWB Low Profile | Low Sound Centrifugal Fan

These water saving eco-units offer improved dry operation on projects with indoor/ducted or confined layouts and low sound requirements.

**LSWE** Low Sound Centrifugal Fan